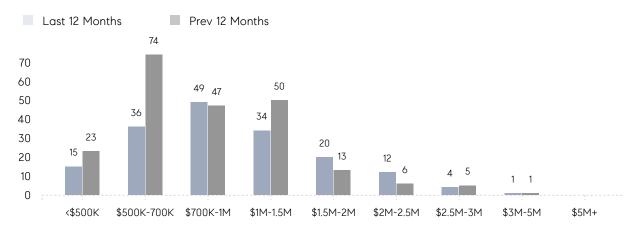

|
|                | AVERAGE SOLD PRICE | \$1,428,429 | \$1,301,091 | 10%      |
|                | # OF CONTRACTS     | 12          | 15          | -20%     |
|                | NEW LISTINGS       | 17          | 19          | -11%     |
| Condo/Co-op/TH | AVERAGE DOM        | -           | 18          | -        |
|                | % OF ASKING PRICE  | -           | 101%        |          |
|                | AVERAGE SOLD PRICE | -           | \$656,500   | -        |
|                | # OF CONTRACTS     | 8           | 1           | 700%     |
|                | NEW LISTINGS       | 7           | 2           | 250%     |
|                |                    |             |             |          |

# Madison

### FEBRUARY 2023

### Monthly Inventory



### Contracts By Price Range



### Listings By Price Range



# COMPASS



Compass makes no representations or warranties, express or implied, with respect to future market conditions or prices of residential product at the time the subject property or any competitive property is complete and ready for occupancy or with respect to any report, study, finding, recommendation or other information provided by Compass herein. Moreover, no warranty, express or implied, is made or should be assumed regarding the accuracy, adequacy, completeness, legality, reliability, merchantability or fitness for a particular purpose of any information, in part or whole, contained herein. All material is presented with the understanding that Compass shall not be deemed to provide legal, accounting or other professional services. This is no