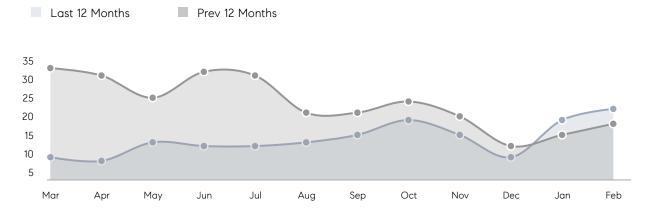

| 101%        |          |
|                | AVERAGE SOLD PRICE | \$1,428,429 | \$1,301,091 | 10%      |
|                | # OF CONTRACTS     | 12          | 15          | -20%     |
|                | NEW LISTINGS       | 17          | 19          | -11%     |
| Condo/Co-op/TH | AVERAGE DOM        | -           | 18          | -        |
|                | % OF ASKING PRICE  | -           | 101%        |          |
|                | AVERAGE SOLD PRICE | -           | \$656,500   | -        |
|                | # OF CONTRACTS     | 8           | 1           | 700%     |
|                | NEW LISTINGS       | 7           | 2           | 250%     |
|                |                    |             |             |          |

# Madison

### FEBRUARY 2023

### Monthly Inventory



### Contracts By Price Range



### Listings By Price Range



# COMPASS



Compass makes no representations or warranties, express or implied, with respect to future market conditions or prices of residential product at the time the subject property or any competitive property is complete and ready for occupancy or with respect to any report, study, finding, recommendation or other information provided by Compass herein. Moreover, no warranty, express or implied, is made or should be assumed regarding the accuracy, adequacy, completeness, legality, reliability, merchantability or fitness for a particular purpose of any information, in part or whole, contained herein. All material is presented with the understanding that Compass shall not be deemed to provide legal, accounting or other p