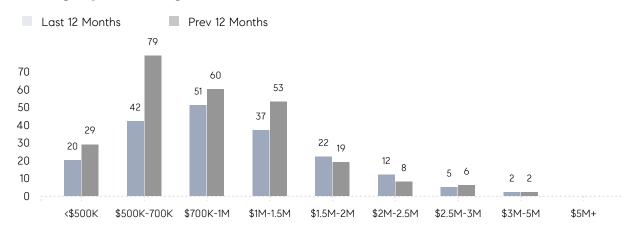

OLD PRICE | \$1,428,429 | \$1,301,091 | 10%      |
|                | # OF CONTRACTS     | 12          | 15          | -20%     |
|                | NEW LISTINGS       | 17          | 19          | -11%     |
| Condo/Co-op/TH | AVERAGE DOM        | -           | 18          | -        |
|                | % OF ASKING PRICE  | -           | 101%        |          |
|                | AVERAGE SOLD PRICE | -           | \$656,500   | -        |
|                | # OF CONTRACTS     | 8           | 1           | 700%     |
|                | NEW LISTINGS       | 7           | 2           | 250%     |
|                |                    |             |             |          |

# Madison

### FEBRUARY 2023

### Monthly Inventory



### Contracts By Price Range



### Listings By Price Range



# COMPASS



Compass makes no representations or warranties, express or implied, with respect to future market conditions or prices of residential product at the time the subject property or any competitive property is complete and ready for occupancy or with respect to any report, study, finding, recommendation or other information provided by Compass herein. Moreover, no warranty, express or implied, is made or should be assumed regarding the accuracy, adequacy, completeness, legality, reliability, merchantability or fitness for a particular purpose of any information, in part or whole, contained herein. All material is presented with the understanding that Compass shall not be deemed to provide legal, accounting or other professional services. This is not intended to solicit the purch